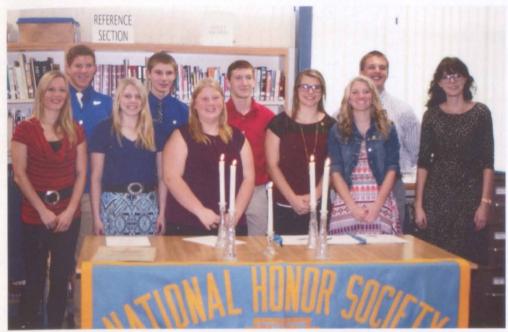

## **National Honor Society**

Back Row: Nathan Denman, Jaden Gavenda, Daniel Beebe, Nicole

Hardman, Nicholas Burlingame

Front Row: Anna Fabus, Madison Howe, Karah Brown, Karlie Howe,

Ms. Williams

Jaden Gavenda keeping tabs at the blood drive the NHS and the American Red Cross hosted.