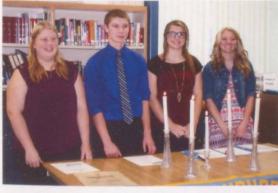

The induction ceremony ends with a round of applause for the new members.

Nicole Hardman, Karlie Howe, Jaden Gavenda, and Karah Brown are being inducted into NHS. They receive their new pins which are given by a family member.