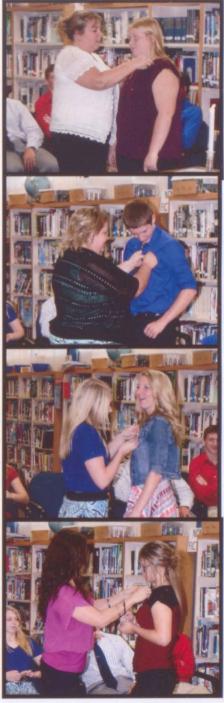

The induction ceremony ends with a round of applause for the new members.

Nicole Hardman, Karlie Howe, Jaden Gavenda, and Karah Brown are being inducted into NHS. They receive their new pins which are given by a family member.